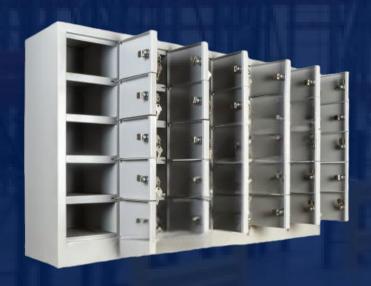

### **CELLPHONE LOCKERS**

Mobile Phone Lockers are robust and cautiously designed to conveniently store up to 6" Cell phones. Each Cell Phone locker has separate sections with doors. It finds the best use in Schools, Colleges and offices where patrons are required to temporarily store their Mobile phones and other Gadgets.

**CELLPHONE LOCKERS SPECIFICATIONS** 

(Height x Width x Depth)(inch) 56 x 40 x 8

MANUFACTURING FACILITY IN INDIA