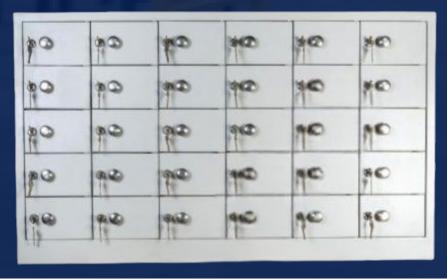

### **CELLPHONE LOCKERS**

Mobile Phone Lockers are robust and cautiously designed to conveniently store up to 6" Cell phones. Each Cell Phone locker has separate sections with doors. It finds the best use in Schools, Colleges and offices where patrons are required to temporarily store their Mobile phones and other Gadgets.

**CELLPHONE LOCKERS SPECIFICATIONS** 

(Height x Width x Depth)(inch) 56 x 40 x 8

MANUFACTURING FACILITY IN INDIA