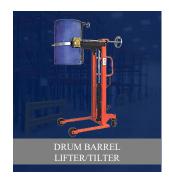

#### **DRUM / BARREL LIFTER & TILTER SPECIFICATIONS**

| ТҮРЕ                       | VXHBLT - 350 |  |
|----------------------------|--------------|--|
| RATED CAPACITY (lbs)       | 800          |  |
| LIFTING HEIGHT (inch)      | 56           |  |
| OVERALL LENGTH (inch)      | 47           |  |
| OVERALL WIDTH (inch)       | 35           |  |
| OVERALL HEIGHT (inch)      | 79.5         |  |
| NET WEIGHT (lbs) (approx.) | 350          |  |