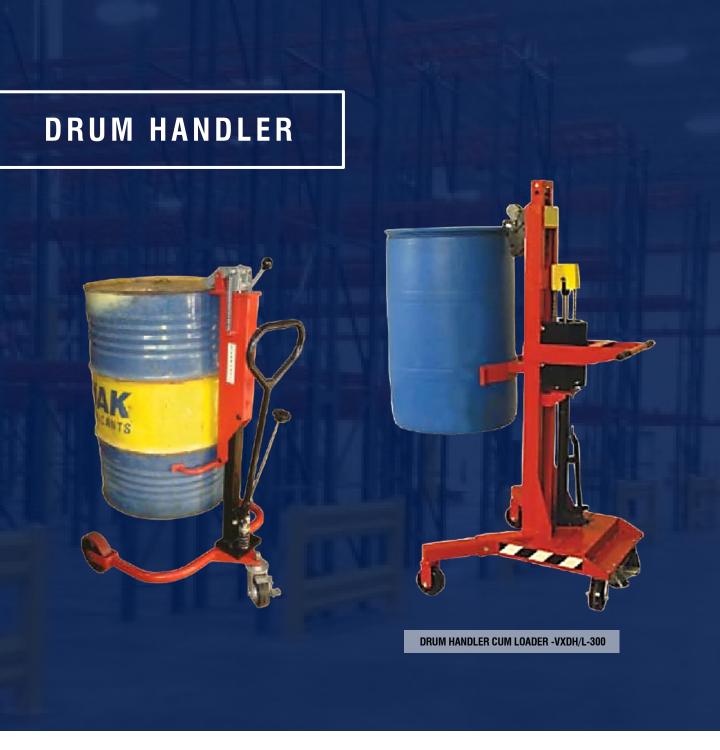

#### **DRUM HANDLER SPECIFICATIONS**

| ТҮРЕ                       | VXDH-250 | VXDH/L-300 |
|----------------------------|----------|------------|
| LIFTING CAPACITY (lbs)     | 550      | 660        |
| LIFTING HEIGHT (inch)      | 11       | 35.5       |
| MAX. DRUM DIAMETER (inch)  | 22.5     | 22.5       |
| MAX. DRUM LENGTH (inch)    | 36       | 36         |
| NET WEIGHT (lbs) (approx.) | 88       | 550        |