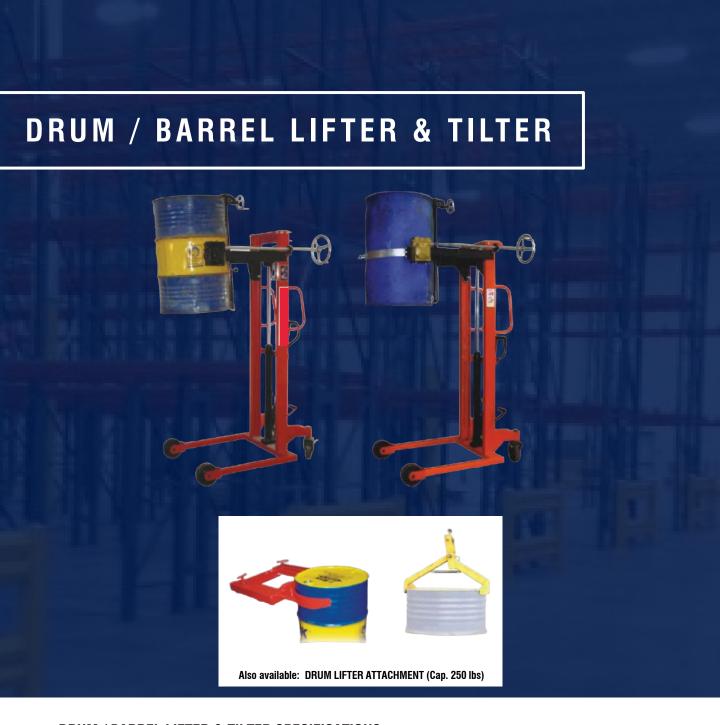

#### **DRUM / BARREL LIFTER & TILTER SPECIFICATIONS**

| ТҮРЕ                       | VXHBLT - 350 |  |
|----------------------------|--------------|--|
| RATED CAPACITY (lbs)       | 800          |  |
| LIFTING HEIGHT (inch)      | 56           |  |
| OVERALL LENGTH (inch)      | 47           |  |
| OVERALL WIDTH (inch)       | 35           |  |
| OVERALL HEIGHT (inch)      | 79.5         |  |
| NET WEIGHT (lbs) (approx.) | 350          |  |

#### **DRUM HANDLER SPECIFICATIONS**

| ТҮРЕ                       | VXDH-250 | VXDH/L-300 |
|----------------------------|----------|------------|
| LIFTING CAPACITY (lbs)     | 550      | 660        |
| LIFTING HEIGHT (inch)      | 11       | 35.5       |
| MAX. DRUM DIAMETER (inch)  | 22.5     | 22.5       |
| MAX. DRUM LENGTH (inch)    | 36       | 36         |
| NET WEIGHT (lbs) (approx.) | 88       | 550        |