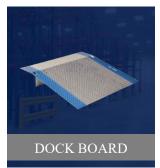

## **DOCK BOARD**

#### **Application:**

· Material handling between vehicles and loading docks

#### **Specification:**

- 60" wide x 48" long
- Capacity 10,000 lbs.
- It's made of a checker plate

#### **Advantages:**

- It's reduces loading & unloading time
- Easy to handle

#### Finish:

- Powder Coated
- GI

MANUFACTURING FACILITY IN INDIA