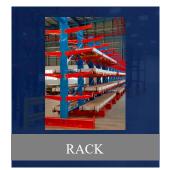

## **DOCK BOARD**

#### **Application:**

· Material handling between vehicles and loading docks

#### **Specification:**

- 60" wide x 48" long
- Capacity 10,000 lbs.
- It's made of a checker plate

#### **Advantages:**

- It's reduces loading & unloading time
- Easy to handle

#### Finish:

- Powder Coated
- GI

MANUFACTURING FACILITY IN INDIA