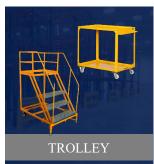

### Intelligently Designed for Warehousing

























# Interior Solutions Customising if volumes are Large



## **DOCK BOARD**

#### **Application:**

· Material handling between vehicles and loading docks

#### **Specification:**

- 60" wide x 48" long
- Capacity 10,000 lbs.
- It's made of a checker plate

#### **Advantages:**

- It's reduces loading & unloading time
- Easy to handle

#### Finish:

- Powder Coated
- GI









MANUFACTURING FACILITY IN INDIA

#### **CHOOSE IDI FOR YOUR PROCUREMENT NEEDS**

At IDI, we offer a range of procurement solutions from Asia, including wholesale and contract manufacturing services for steel products used in homes, offices, and warehouses. Our focus on efficient storage solutions for moving goods

within warehouses is supported by our team of skilled engineers who ensure that all p