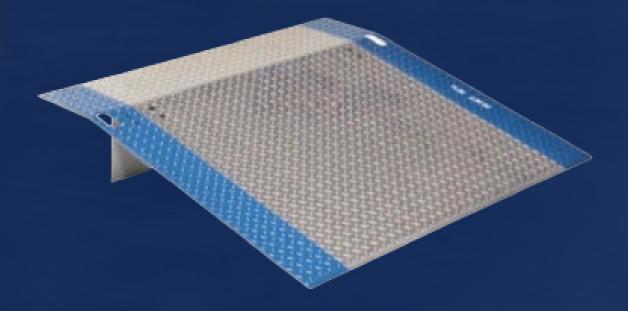

## **DOCK BOARD**

#### **Application:**

· Material handling between vehicles and loading docks

#### **Specification:**

- 60" wide x 48" long
- Capacity 10,000 lbs.
- It's made of a checker plate

#### **Advantages:**

- It's reduces loading & unloading time
- Easy to handle

#### Finish:

- Powder Coated
- GI

MANUFACTURING FACILITY IN INDIA