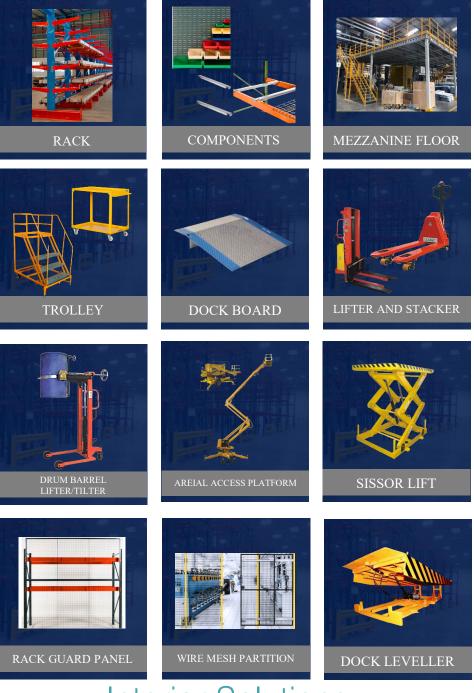

## Intelligently Designed for Warehousing

### Interior Solutions Customising if volumes are Large

→ HOMES → OFFICES → INDUSTRIES

## **DOCK LEVELLER**

Nido dock leveler with 13200 & 22000 lbs. capacity is an ergonomically designed for loading and unloading of goods.

#### Features:

- Widely used to bridge the height difference between the vehicle level and the shop floor at dispatch bay
- To be installed into the civil pit

 Ideal Shop floor height from the ground floor for the installation is 43.5" to 47.25"