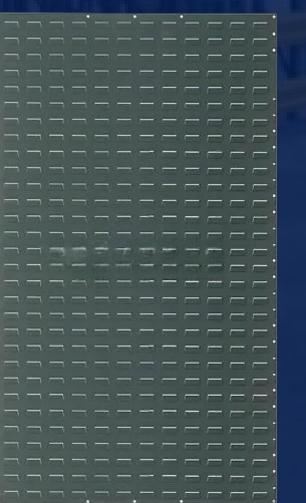

# LOUVERED PANEL

LOUVERED WALL PANELS WITHOUT BINS Steel Louvered Panels Mount To Wall, Benches, Cabinets Or Carts To Provide Convenient, Out-Of-The-Way Storage Of Hanging Bins.

Louvered panels are made from heavy duty 16 gauge cold rolled steel with a gray baked enamel finish that ensures years of use. Louvers hold a variety of different Hanging Stacking Bin sizes to provide storage for multiple uses. Pre-drilled holes allow easy wall mounting (hardware not included).

#### **Features:**

- Outer Dimensions: 18" L x 19" H
- Load Capacity: 175 lbs

- Can be mounted on: walls, benches, inside service trucks, carts
- Can hold any sized ultra bin

WAREHOUSE IN HOUSTON, USA

**MANUFACTURING FACILITY IN INDIA** 