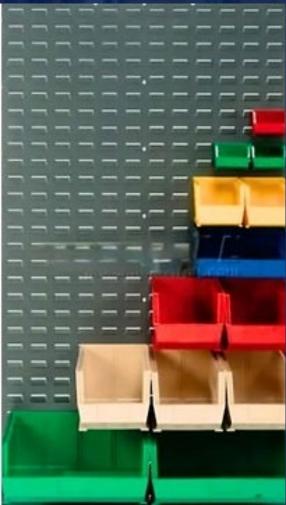

# LOUVERED PANEL

LOUVERED WALL PANELS WITHOUT BINS Steel Louvered Panels Mount To Wall, Benches, Cabinets Or Carts To Provide Convenient, Out-Of-The-Way Storage Of Hanging Bins.

Louvered panels are made from heavy duty 16 gauge cold rolled steel with a gray baked enamel finish that ensures years of use. Louvers hold a variety of different Hanging Stacking Bin sizes to provide storage for multiple uses. Pre-drilled holes allow easy wall mounting (hardware not included).

#### **Features:**

- Outer Dimensions: 18" L x 19" H
- Load Capacity: 175 lbs

- Can be mounted on: walls, benches, inside service trucks, carts
- Can hold any sized ultra bin

WAREHOUSE IN HOUSTON, USA

**MANUFACTURING FACILITY IN INDIA** 