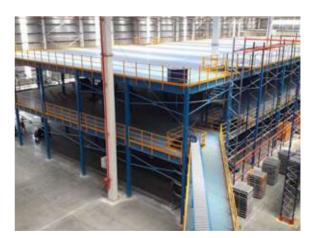

# MEZZANINE FLOORS

Mezzanine floor systems provides a practical solution for creating additional floor space in warehouses or shop floor areas without the need for warehouse expansion.

They are cost-effective, modular, and easy to install and dismantle. Our designs offer a range of flooring options tailored to specific applications, including metal grating, perforated decking planks, solid decking planks, chequered plates, cement composite boards, wood, plywood, and MDF.

#### ADVANTAGES

- Modular by design
- Super adaptability
- Multi-functional purpose
- Maximum use of space
- Flexibility in storage
- Easy relocation

WAREHOUSE IN HOUSTON, USA

**MANUFACTURING FACILITY IN INDIA** 