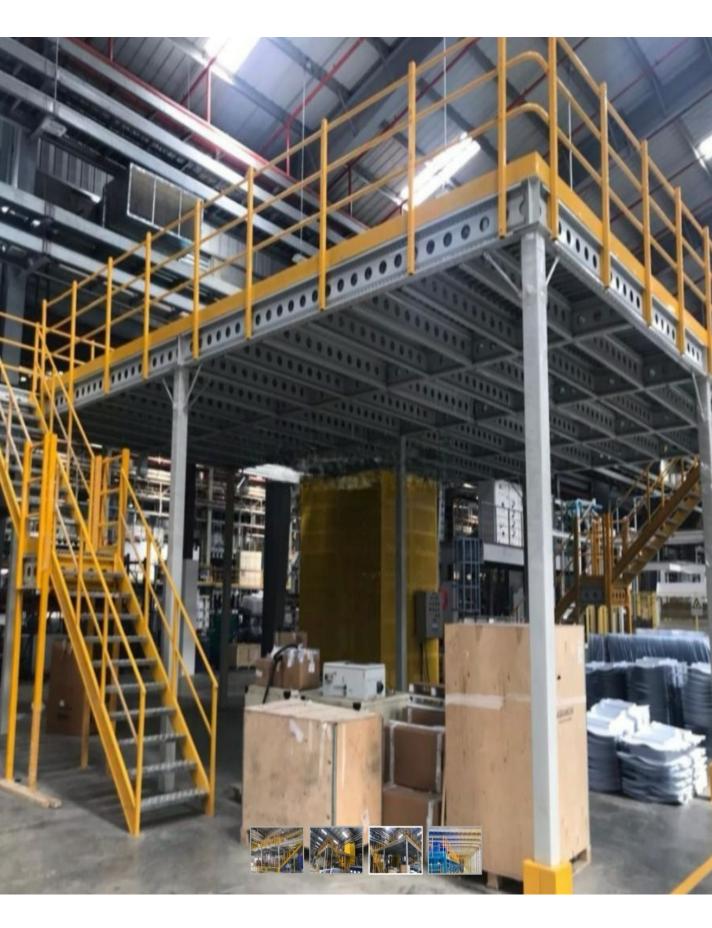

# MEZZANINE FLOORS

Mezzanine floor systems provides a practical solution for creating additional floor space in warehouses or shop floor areas without the need for warehouse expansion.

They are cost-effective, modular, and easy to install and dismantle. Our designs offer a range of flooring options tailored to specific applications, including metal grating, perforated decking planks, solid decking planks, chequered plates, cement composite boards, wood, plywood, and MDF.

#### APPLICATIONS

Our Mezzanine designs, capable to accommodate load bearing capacities of up to 307.25 lb/sqft, can be utilized for a wide range of purposes, including storage, offices, assembly lines, production areas, or any other necessary operations.

#### OPERATION

Our system design allows the use of trolleys and pallet trucks for material movement on each floor. Material flow between floors can be managed using a Vertical Reciprocating Conveyor (VRC), integrated conveyors or loading pallets on each floor using an MHE. Each floor is accessible to personnel via stairs.

#### ADVANTAGES

- Modular by design
- Super adaptability
- Multi-functional purpose
- Maximum use of space
- Flexibility in storage
- Easy relocation

WAREHOUSE IN HOUSTON, USA

**MANUFACTURING FACILITY IN INDIA** 