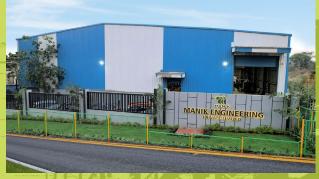

PEDESTAL SPECIFICATIONS

(Height x Width x Depth)(inch)

Pedestals – 26 x 16 x 18

MANUFACTURING FACILITY IN INDIA