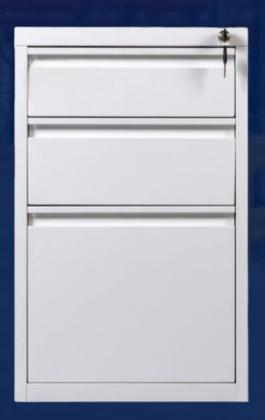

### **PEDESTAL**

#### **Features:**

- Comfortable storage space below table units
- Centralized locking
- Drawer system with sturdy full extension bearing runner
- · Mobile system for easy shifting
- Greater ergonomically comfortable accessibility advantage

PEDESTAL SPECIFICATIONS

(Height x Width x Depth)(inch)

Pedestals – 26 x 16 x 18

MANUFACTURING FACILITY IN INDIA