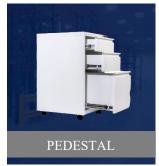

### **PEDESTAL**

#### **Features:**

- Comfortable storage space below table units
- Centralized locking
- Drawer system with sturdy full extension bearing runner
- · Mobile system for easy shifting
- Greater ergonomically comfortable accessibility advantage

PEDESTAL SPECIFICATIONS

(Height x Width x Depth)(inch)

Pedestals – 26 x 16 x 18

MANUFACTURING FACILITY IN INDIA