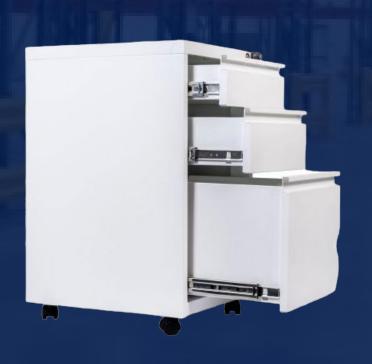

### **PEDESTAL**

#### **Features:**

- Comfortable storage space below table units
- Centralized locking
- Drawer system with sturdy full extension bearing runner
- · Mobile system for easy shifting
- Greater ergonomically comfortable accessibility advantage

PEDESTAL SPECIFICATIONS

(Height x Width x Depth)(inch)

Pedestals – 26 x 16 x 18

MANUFACTURING FACILITY IN INDIA