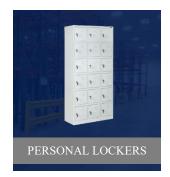

### PERSONAL LOCKERS

Lockers are suited to a range of applications such as workplaces, universities, and end of trip facilities. No longer a purely functional item, they are now aesthetic design considerations. They solve the problems associated with individual needs in communal work environments, they aid collaboration, drive productivity, maximize space and provide better flexibility than traditional lockers. Smart lockers are also designed to be compatible with all locking system manufacturers.

PERSONAL LOCKERS SPECIFICATIONS

(Height x Width x Depth)(inch) 73 x 15 x 18

MANUFACTURING FACILITY IN INDIA