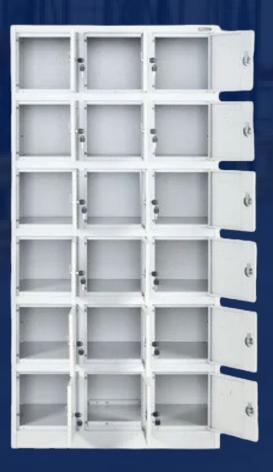

### PERSONAL LOCKERS

Lockers are suited to a range of applications such as workplaces, universities, and end of trip facilities. No longer a purely functional item, they are now aesthetic design considerations. They solve the problems associated with individual needs in communal work environments, they aid collaboration, drive productivity, maximize space and provide better flexibility than traditional lockers. Smart lockers are also designed to be compatible with all locking system manufacturers.

PERSONAL LOCKERS SPECIFICATIONS

(Height x Width x Depth)(inch) 73 x 15 x 18

MANUFACTURING FACILITY IN INDIA