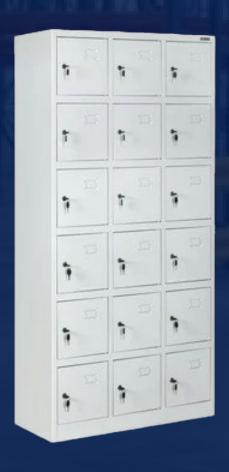

### PERSONAL LOCKERS

Lockers are suited to a range of applications such as workplaces, universities, and end of trip facilities. No longer a purely functional item, they are now aesthetic design considerations. They solve the problems associated with individual needs in communal work environments, they aid collaboration, drive productivity, maximize space and provide better flexibility than traditional lockers. Smart lockers are also designed to be compatible with all locking system manufacturers.

PERSONAL LOCKERS SPECIFICATIONS

(Height x Width x Depth)(inch) 73 x 15 x 18

MANUFACTURING FACILITY IN INDIA