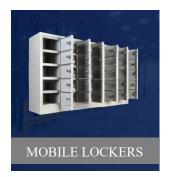

## Intelligently Designed for Offices













# Interior Solutions Customising if volumes are Large



### PERSONAL LOCKERS

Lockers are suited to a range of applications such as workplaces, universities, and end of trip facilities. No longer a purely functional item, they are now aesthetic design considerations. They solve the problems associated with individual needs in communal work environments, they aid collaboration, drive productivity, maximize space and provide better flexibility than traditional lockers. Smart lockers are also designed to be compatible with all locking system manufacturers.





PERSONAL LOCKERS SPECIFICATIONS

(Height x Width x Depth)(inch) 73 x 15 x 18







MANUFACTURING FACILITY IN INDIA

#### **CHOOSE IDI FOR YOUR PROCUREMENT NEEDS**

At IDI, we offer a range of procurement solutions from Asia, incl