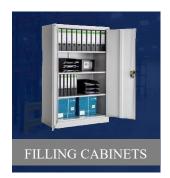

## Intelligently Designed for Offices













# Interior Solutions Customising if volumes are Large



### PERSONAL LOCKERS

Lockers are suited to a range of applications such as workplaces, universities, and end of trip facilities. No longer a purely functional item, they are now aesthetic design considerations. They solve the problems associated with individual needs in communal work environments, they aid collaboration, drive productivity, maximize space and provide better flexibility than traditional lockers. Smart lockers are also designed to be compatible with all locking system manufacturers.





PERSONAL LOCKERS SPECIFICATIONS

(Height x Width x Depth)(inch) 73 x 15 x 18







MANUFACTURING FACILITY IN INDIA

#### **CHOOSE IDI FOR YOUR PROCUREMENT NEEDS**

At IDI, we offer a range of procurement solutions from As