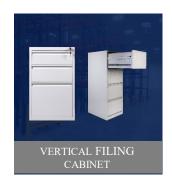

## Intelligently Designed for Offices













# Interior Solutions Customising if volumes are Large



### PERSONAL LOCKERS

Lockers are suited to a range of applications such as workplaces, universities, and end of trip facilities. No longer a purely functional item, they are now aesthetic design considerations. They solve the problems associated with individual needs in communal work environments, they aid collaboration, drive productivity, maximize space and provide better flexibility than traditional lockers. Smart lockers are also designed to be compatible with all locking system manufacturers.





PERSONAL LOCKERS SPECIFICATIONS

(Height x Width x Depth)(inch) 73 x 15 x 18







MANUFACTURING FACILITY IN INDIA

#### **CHOOSE IDI FOR YOUR PROCUREMENT NEEDS**

At IDI, we offer a range of procurement solutions from Asia