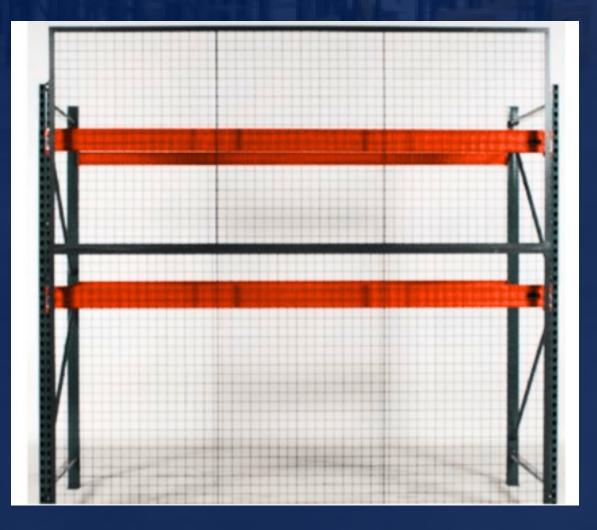

# RACK GUARD PANEL

### **Key Application:**

- Single storage racks with loading on one side
- Horizontal pallet flow systems where fall risk is higher
- Flue space voids between back to back racks

#### **Specification:**

- Guard Size 96" x 48" inches
- Wire mesh size 2" x 2" x 8 gauge
- Spacer Clips or Flush mount clips for connection

#### Finish:

Powder Coated

WAREHOUSE IN HOUSTON, USA

**MANUFACTURING FACILITY IN INDIA** 