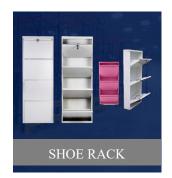

### SHOE RACK

Our shoe rack products are embedded with pure metal for bringing high valued performances for every lifestyle, whether It's Industrial or residential. Our beautiful white and multicolored wall hanging shoe rack best fits of today's generation which saves lots of space.

#### SHOE RACK SPECIFICATIONS

(Height x Width x Depth) (inch)

Shoe Rack 2 Door - 30 x 29 x 5.5

Shoe Rack 3 Door - 44 x 29 x 5.5

Shoe Rack 4 Door - 58 x 29 x 5.5

Shoe Rack 5 Door - 72 x 29 x 5.5

MANUFACTURING FACILITY IN INDIA