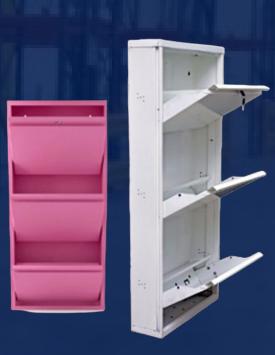

### SHOE RACK

Our shoe rack products are embedded with pure metal for bringing high valued performances for every lifestyle, whether It's Industrial or residential. Our beautiful white and multicolored wall hanging shoe rack best fits of today's generation which saves lots of space.

#### SHOE RACK SPECIFICATIONS

(Height x Width x Depth) (inch)

Shoe Rack 2 Door - 30 x 29 x 5.5

Shoe Rack 3 Door - 44 x 29 x 5.5

Shoe Rack 4 Door - 58 x 29 x 5.5

Shoe Rack 5 Door - 72 x 29 x 5.5

MANUFACTURING FACILITY IN INDIA