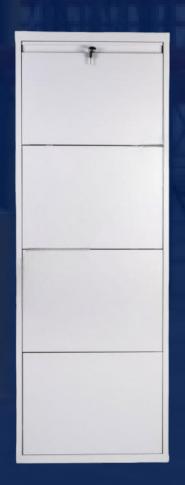

### SHOE RACK

Our shoe rack products are embedded with pure metal for bringing high valued performances for every lifestyle, whether It's Industrial or residential. Our beautiful white and multicolored wall hanging shoe rack best fits of today's generation which saves lots of space.

#### SHOE RACK SPECIFICATIONS

(Height x Width x Depth) (inch)

Shoe Rack 2 Door - 30 x 29 x 5.5

Shoe Rack 3 Door - 44 x 29 x 5.5

Shoe Rack 4 Door - 58 x 29 x 5.5

Shoe Rack 5 Door - 72 x 29 x 5.5

MANUFACTURING FACILITY IN INDIA