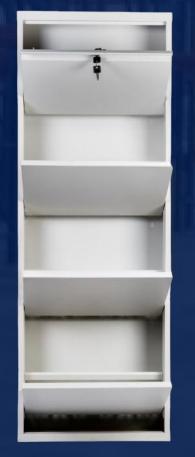

### SHOE RACK

Our shoe rack products are embedded with pure metal for bringing high valued performances for every lifestyle, whether It's Industrial or residential. Our beautiful white and multicolored wall hanging shoe rack best fits of today's generation which saves lots of space.

#### SHOE RACK SPECIFICATIONS

(Height x Width x Depth) (inch)

Shoe Rack 2 Door - 30 x 29 x 5.5

Shoe Rack 3 Door - 44 x 29 x 5.5

Shoe Rack 4 Door - 58 x 29 x 5.5

Shoe Rack 5 Door - 72 x 29 x 5.5

MANUFACTURING FACILITY IN INDIA