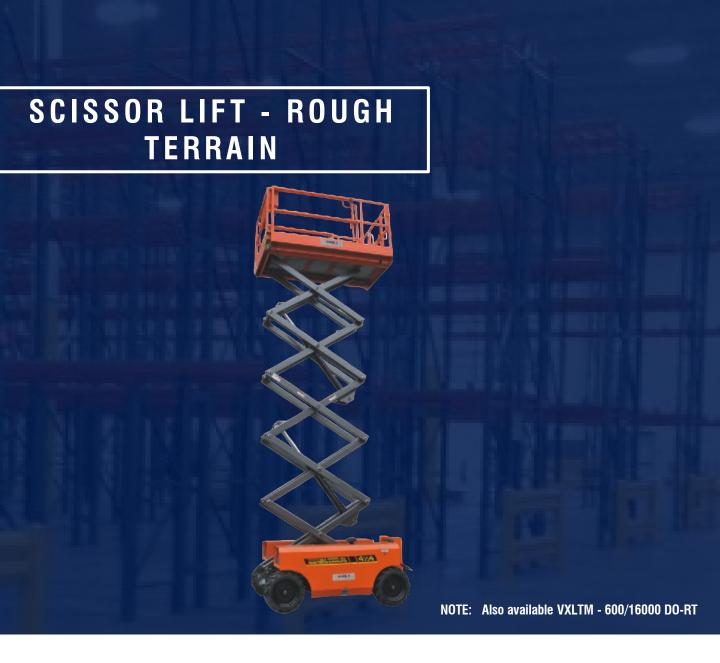

#### **SCISSOR LIFT - ROUGH TERRAIN SPECIFICATIONS**

| ТҮРЕ                          | VXLTM -600 / 10000 BO-RT |
|-------------------------------|--------------------------|
| CAPACITY (lbs)                | 1100                     |
| CLOSED HEIGHT (inch)          | 108                      |
| PLATFORM FLOOR HEIGHT (inch)  | 395                      |
| MAXIMUM WORKING HEIGHT (inch) | 472                      |
| PLATFORM SIZE                 | 156 x 72                 |
| PLATFORM EXTENSION SIZE       | 258 x 72                 |
| WEIGHT (lbs) (approx.)        | 16100                    |