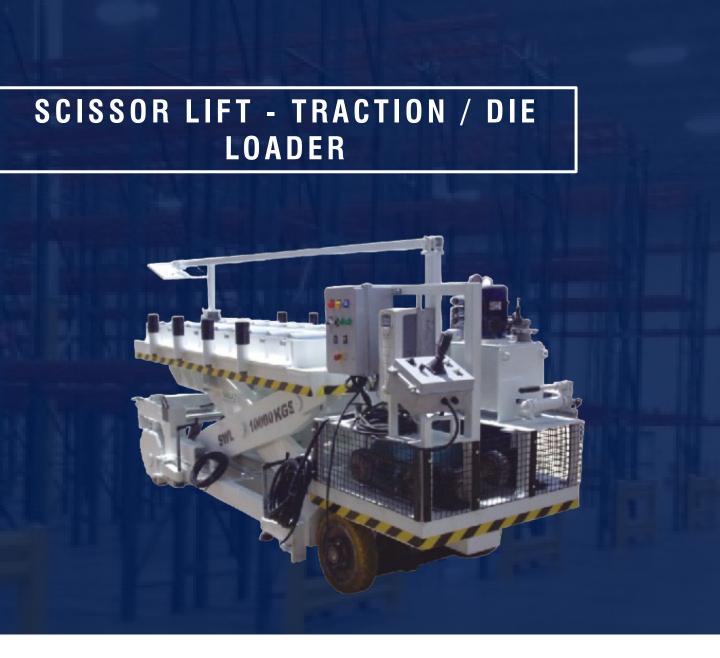

#### **SCISSOR LIFT - TRACTION / DIE LOADER SPECIFICATIONS**

| ТҮРЕ                      | VXLT -10000 / 1500 -TR |
|---------------------------|------------------------|
| CAPACITY (lbs)            | 2200                   |
| CLOSED HEIGHT (inch)      | 39                     |
| HYDRAULIC LIFTING (inch)  | 16                     |
| MAX. LIFTED HEIGHT (inch) | 55                     |
| PLATFORM SIZE (inch)      | 98 x 39                |
| POWER PACK                | 3 hp / 415v AC         |
| TRACTION MOTOR            | 10 hp / 415v AC        |
| TRACTION MOTOR            | 10 hp / 415v AC        |