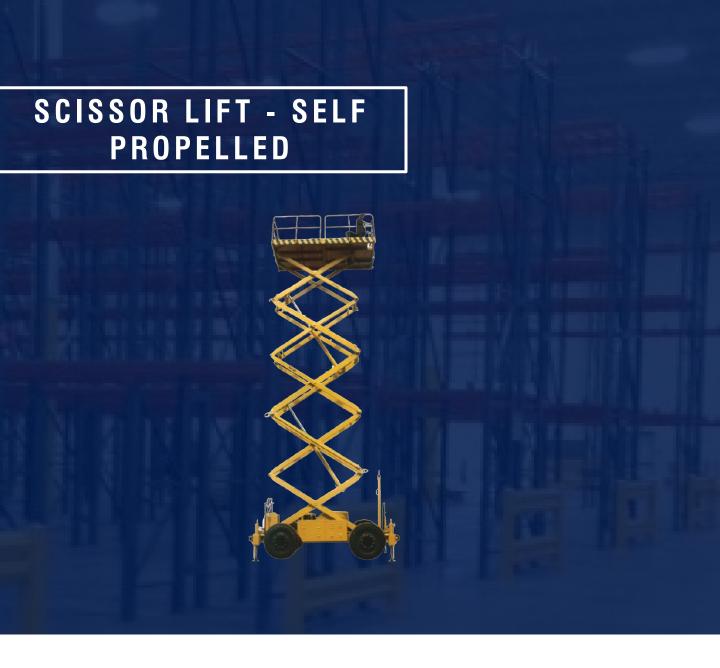

#### **SCISSOR LIFT - SELF PROPELLED SPECIFICATIONS**

| ТҮРЕ                          | VXLTM • 300 / 9000 SP |
|-------------------------------|-----------------------|
| CAPACITY (lbs)                | 660                   |
| CLOSED HEIGHT (inch)          | 60                    |
| MAXIMUM WORKING HEIGHT (inch) | 355                   |
| PLATFORM SIZE (inch)          | 79 x 39               |
| PLATFORM EXTENSION (inch)     | 31.5                  |
| LIFTING TIME                  | 120 sec               |
| WEIGHT (lbs) (approx.)        | 9250                  |
|                               |                       |