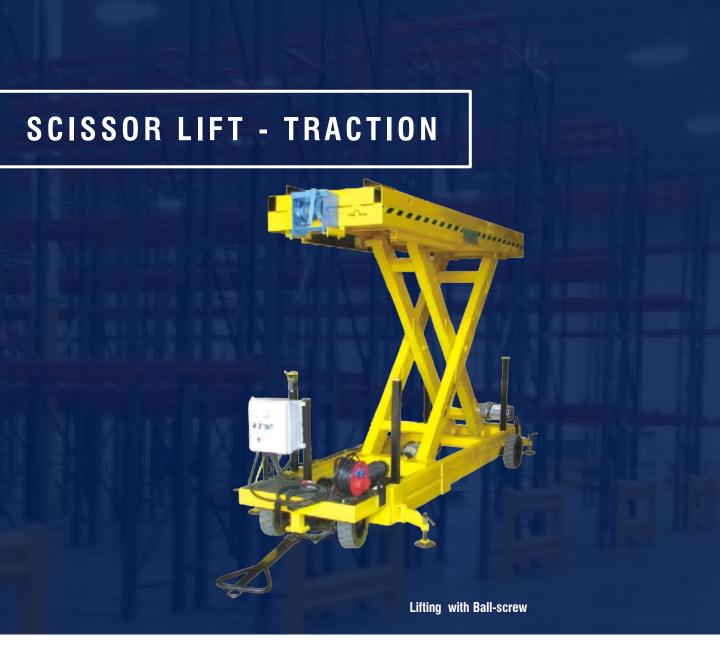

#### **SCISSOR LIFT - TRACTION SPECIFICATIONS**

| ТҮРЕ                          | VXLTM - 2000 / 2400 TR   |
|-------------------------------|--------------------------|
| CAPACITY (lbs)                | 4400                     |
| CLOSED HEIGHT (inch)          | 67                       |
| PLATFORM LIFTED HEIGHT (inch) | 100                      |
| MAX. LIFTED HEIGHT (inch)     | 43                       |
| PLATFORM SIZE (inch)          | 142 x 31                 |
| TRACTION                      | 1.5kv / 415v AC with VFD |
| WEIGHT (lbs) (approx.)        | 4750                     |

#### **SCISSOR LIFT - TRACTION / DIE LOADER SPECIFICATIONS**

| ТҮРЕ                      | VXLT -10000 / 1500 -TR |
|---------------------------|------------------------|
| CAPACITY (lbs)            | 2200                   |
| CLOSED HEIGHT (inch)      | 39                     |
| HYDRAULIC LIFTING (inch)  | 16                     |
| MAX. LIFTED HEIGHT (inch) | 55                     |
| PLATFORM SIZE (inch)      | 98 x 39                |
| POWER PACK                | 3 hp / 415v AC         |
| TRACTION MOTOR            | 10 hp / 415v AC        |
| TRACTION MOTOR            | 10 hp / 415v AC        |