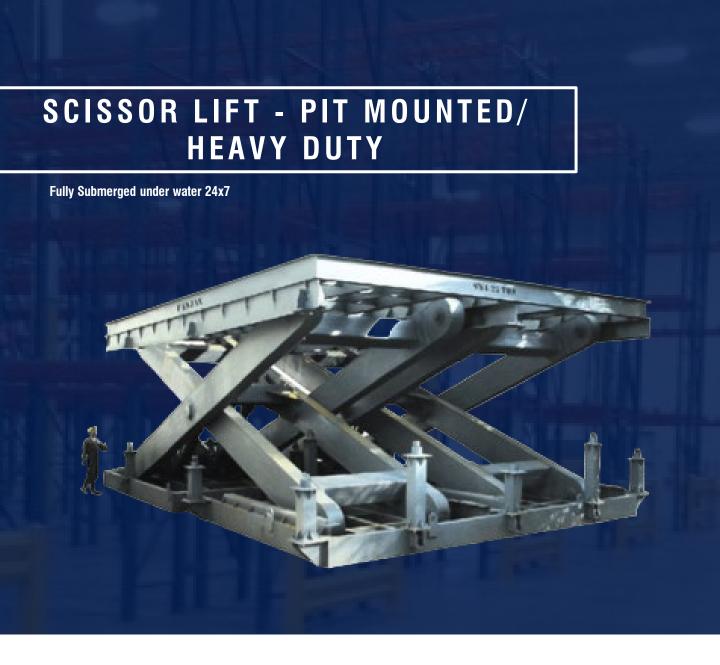

#### SCISSOR LIFT - PIT MOUNTED/ HEAVY DUTY SPECIFICATIONS

| ТҮРЕ                          | VXLTM - 25000 / 5250 - PM |
|-------------------------------|---------------------------|
| CAPACITY (lbs)                | 55000                     |
| CLOSED HEIGHT (inch)          | 49                        |
| PLATFORM LIFTED HEIGHT (inch) | 207                       |
| MAX. LIFTED HEIGHT (inch)     | 157                       |
| PLATFORM SIZE (inch)          | 307 x 220                 |
| POWER PACK                    | 20 hp / 415 v AC          |
| WEIGHT (lbs) (approx.)        | 39700                     |