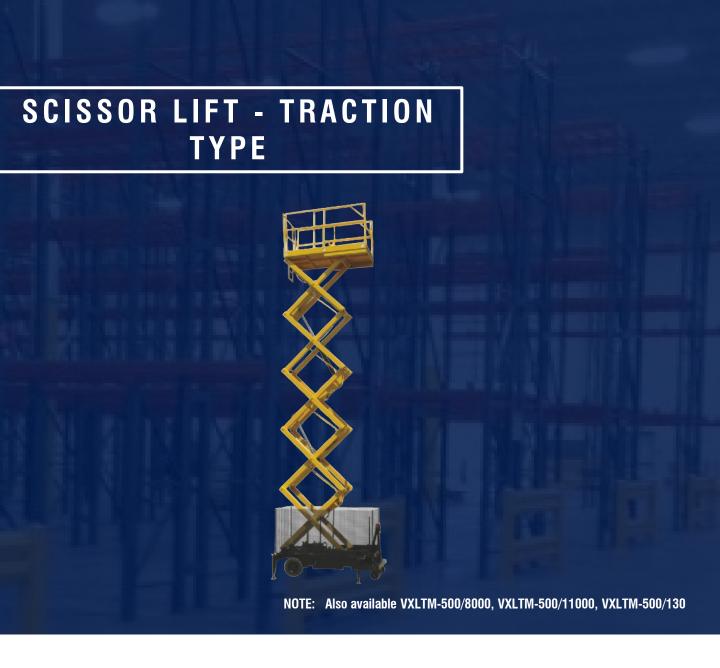

#### **SCISSOR LIFT - TRACTION TYPE SPECIFICATIONS**

| ТУРЕ                          | VXLTM-300 / 8000 -11000 -13000 BOTR |
|-------------------------------|-------------------------------------|
| CAPACITY (lbs)                | 660                                 |
| CLOSED HEIGHT (inch)          | 53                                  |
| MAXIMUM WORKING HEIGHT (inch) | 236 / 35 / 430                      |
| PLATFORM SIZE (inch)          | 315 / 430 / 512                     |
| PLATFORM EXTENSION SIZE       | 87 x 40                             |
| BATTERY                       | 2 x12v / 150Ah                      |
| WEIGHT (lbs) (approx.)        | 3750 / 4850 / 5080                  |