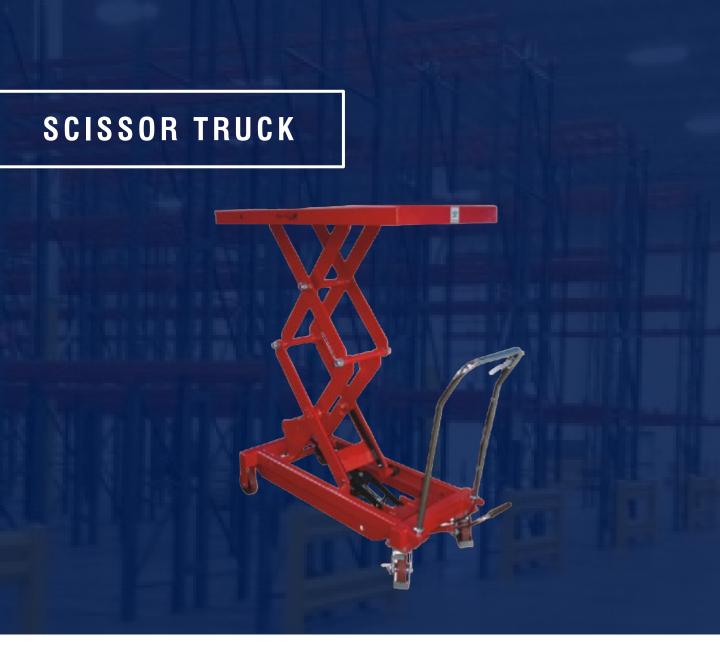

#### **SCISSOR TRUCK SPECIFICATIONS**

| ТҮРЕ                        | VXLT- 800 / 1500 |
|-----------------------------|------------------|
| CAPACITY (lbs)              | 1760             |
| MIN. HEIGHT (inch)          | 17.5             |
| MAX. HEIGHT (inch)          | 59               |
| PLATFORM SIZE (inch)        | 48 x 24          |
| MODE OF OPERATION (inch)    | Foot Pedal       |
| SAFETY FEATURE (Mech. Lock) | Wheel Brake      |
| WEIGHT (lbs) (approx.)      | 400              |