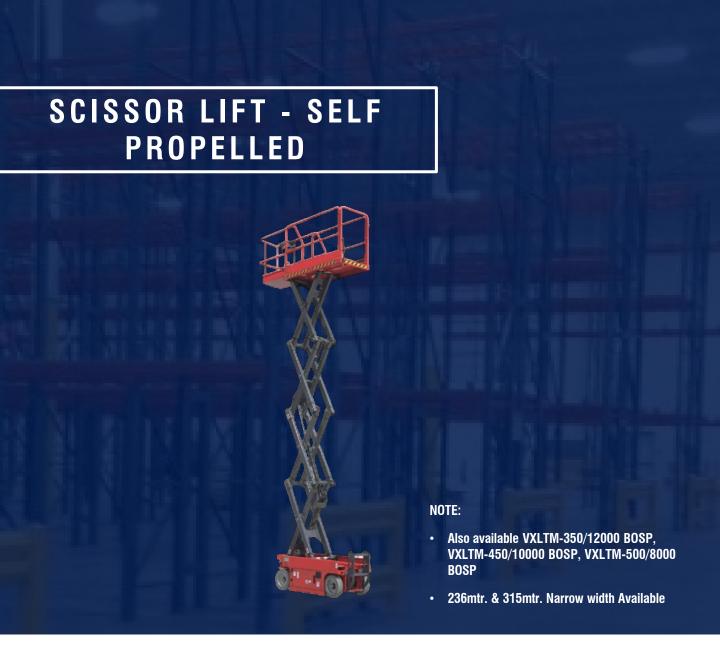

#### **SCISSOR LIFT - SELF PROPELLED SPECIFICATIONS**

| VXLTM - 350 / 14000 BOSP |
|--------------------------|
| 780                      |
| 98                       |
| 550                      |
| 90 x 45 x 43             |
| 39                       |
| 4 x 6v / 225Ah           |
| 6600                     |
|                          |