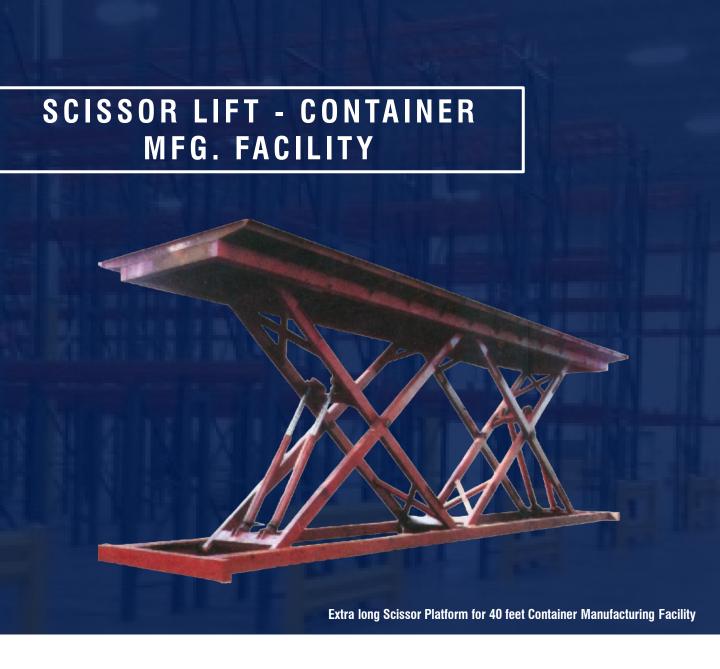

#### SCISSOR LIFT - CONTAINER MFG. FACILITY SPECIFICATIONS

| ТҮРЕ                      | VXLTM - 3500 / 1270 TO |
|---------------------------|------------------------|
| CAPACITY (lbs)            | 11000                  |
| CLOSED HEIGHT (inch)      | 39                     |
| MAX. LIFTED HEIGHT (inch) | 1772                   |
| PLATFORM SIZE (inch)      | 512 X 118              |
| SPEED UP / DOWN           | 60 sec                 |
| POWER PACK                | 10 hp / 415v AC        |
| WEIGHT (lbs) (approx.)    | 26500                  |
|                           |                        |