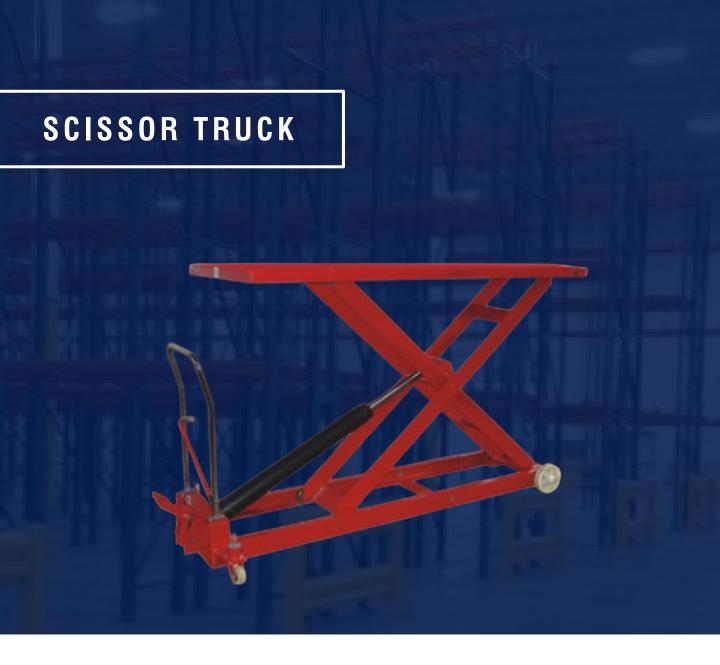

#### **SCISSOR TRUCK SPECIFICATIONS**

| ТҮРЕ                        | VXLT-1000/1300 |
|-----------------------------|----------------|
| CAPACITY (lbs)              | 4850           |
| MIN. HEIGHT (inch)          | 12             |
| MAX. HEIGHT (inch)          | 51             |
| PLATFORM SIZE (inch)        | 80 x 29        |
| MODE OF OPERATION (inch)    | Foot Pedal     |
| SAFETY FEATURE (Mech. Lock) | Wheel Brake    |
| WEIGHT (lbs) (approx.)      | 430            |
|                             |                |