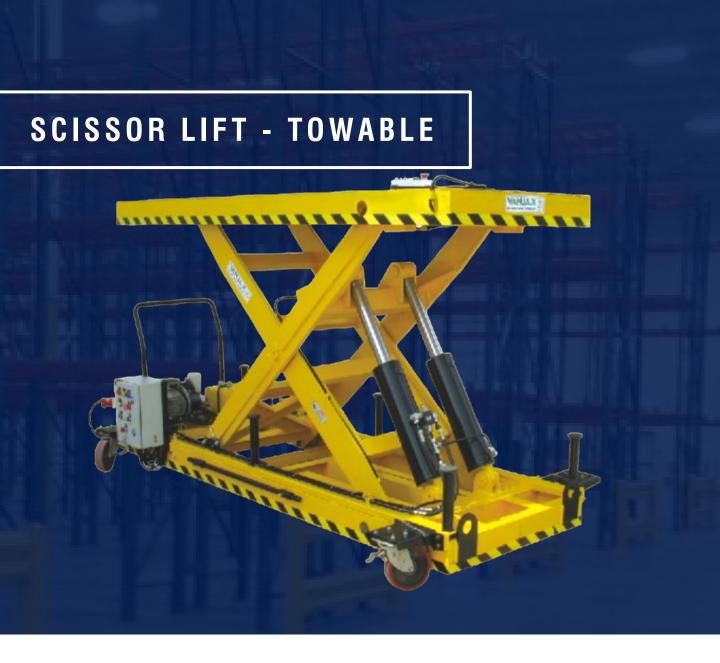

#### **SCISSOR LIFT – TOWABLE SPECIFICATIONS**

| ТҮРЕ                          | VXLTM - 3500 / 1270 TO |
|-------------------------------|------------------------|
| CAPACITY (lbs)                | 7700                   |
| CLOSED HEIGHT (inch)          | 22                     |
| PLATFORM LIFTED HEIGHT (inch) | 51                     |
| PLATFORM SIZE (inch)          | 49 X 92                |
| POWER PACK                    | 5hp / 415v AC          |
| WEIGHT (lbs) (approx.)        | 5300                   |