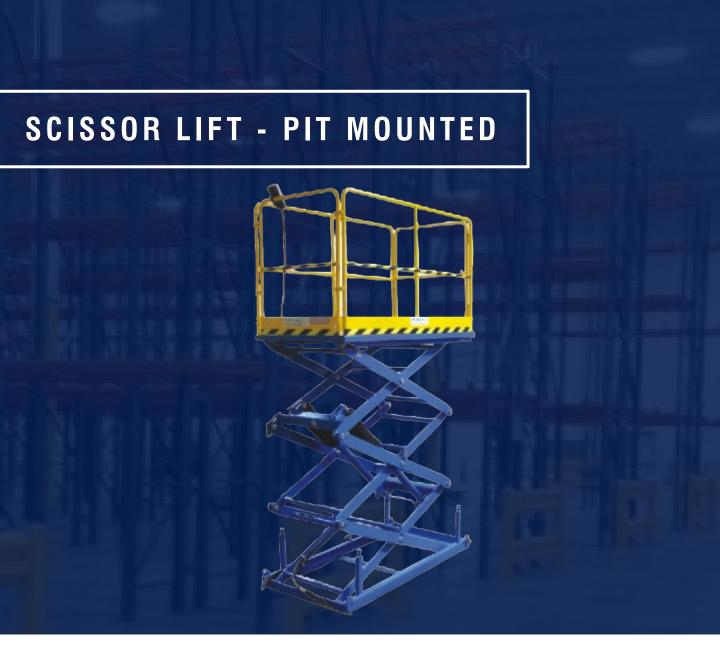

#### **SCISSOR LIFT - PIT MOUNTED SPECIFICATIONS**

| ТҮРЕ                          | VXLTM - 2500 / 4500 PM |
|-------------------------------|------------------------|
| CAPACITY (lbs)                | 5500                   |
| CLOSED HEIGHT (inch)          | 39                     |
| PLATFORM LIFTED HEIGHT (inch) | 177                    |
| PLATFORM SIZE (inch)          | 138 X 78               |
| BATTERY                       | 5hp / 415v AC          |
| WEIGHT (lbs) (approx.)        | 7700                   |

#### **SCISSOR LIFT - PIT MOUNTED SPECIFICATIONS**

| ТҮРЕ                          | VXLTM - 400 / 4000 PM |
|-------------------------------|-----------------------|
| CAPACITY (lbs)                | 880                   |
| CLOSED HEIGHT (inch)          | 19.5                  |
| PLATFORM LIFTED HEIGHT (inch) | 157                   |
| PLATFORM SIZE (inch)          | 47 x 29               |
| POWER PACK                    | 2hp / 415v AC         |
| WEIGHT (lbs) (approx.)        | 2400                  |
|                               |                       |

#### **SCISSOR LIFT - PIT MOUNTED SPECIFICATIONS**

| ТҮРЕ                          | VXLTM - 3500 / 6500 PM |
|-------------------------------|------------------------|
| CAPACITY (lbs)                | 7700                   |
| CLOSED HEIGHT (inch)          | 47                     |
| PLATFORM LIFTED HEIGHT (inch) | 256                    |
| PLATFORM SIZE (inch)          | 205 x 98               |
| POWER PACK                    | 7.5 hp / 415v AC       |
| WEIGHT (lbs) (approx.)        | 11555                  |
|                               |                        |