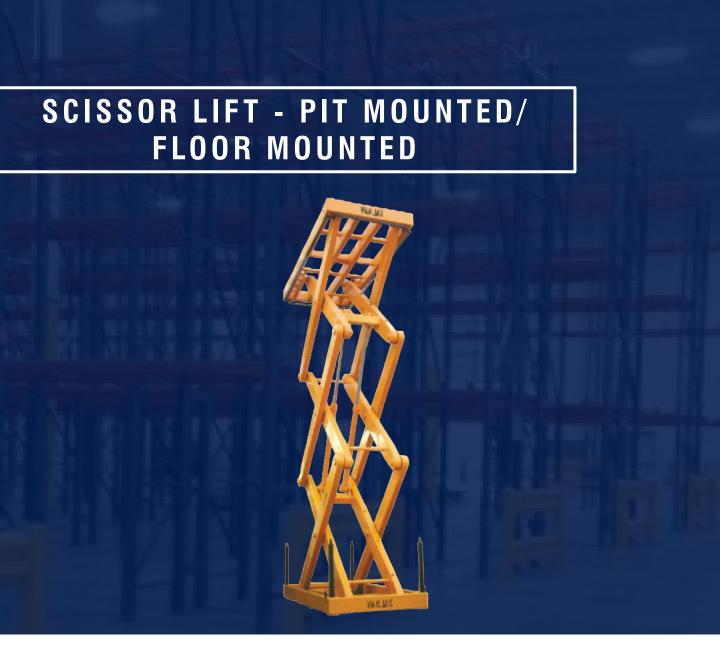

#### SCISSOR LIFT - PIT MOUNTED/ FLOOR MOUNTED SPECIFICATIONS

| ТҮРЕ                         | VXLTM - 3000 / 11000 |
|------------------------------|----------------------|
| CAPACITY (lbs)               | 6600                 |
| CLOSED HEIGHT (inch)         | 71                   |
| MAXIMUM LIFTED HEIGHT (inch) | 430                  |
| PLATFORM SIZE (inch)         | 236 x 47             |
| HYDRAULIC LIFT (inch)        | 360                  |
| MOTOR CAPACITY               | 15hp                 |
| WEIGHT (lbs) (approx.)       | 12000                |