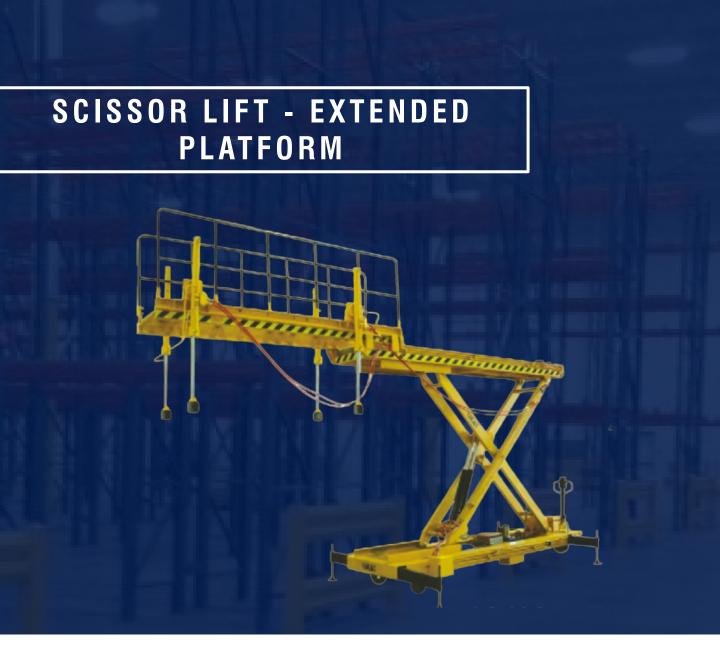

#### **SCISSOR LIFT - EXTENDED PLATFORM SPECIFICATIONS**

| ТҮРЕ                           | VXLTM -1000 / 3000 SP |
|--------------------------------|-----------------------|
| CAPACITY (lbs)                 | 4850                  |
| CLOSED HEIGHT (inch)           | 25                    |
| PLATFORM LIFTED HEIGHT (inch)  | 118                   |
| MAX. PLATFORM EXTENSION (inch) | 98                    |
| PLATFORM SIZE (inch)           | 118 x 39              |
| BATTERY                        | 24v / 200 Ah          |
| WEIGHT (lbs) (approx.)         | 4200                  |