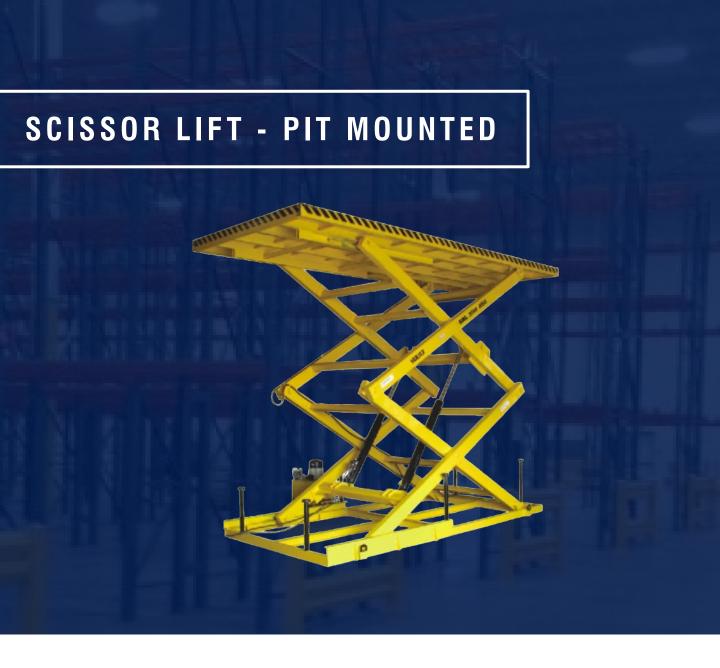

#### **SCISSOR LIFT - PIT MOUNTED SPECIFICATIONS**

| ТҮРЕ                          | VXLTM - 2500 / 4500 PM |
|-------------------------------|------------------------|
| CAPACITY (lbs)                | 5500                   |
| CLOSED HEIGHT (inch)          | 39                     |
| PLATFORM LIFTED HEIGHT (inch) | 177                    |
| PLATFORM SIZE (inch)          | 138 X 78               |
| BATTERY                       | 5hp / 415v AC          |
| WEIGHT (lbs) (approx.)        | 7700                   |

#### **SCISSOR LIFT - PIT MOUNTED SPECIFICATIONS**

| ТҮРЕ                          | VXLTM - 400 / 4000 PM |
|-------------------------------|-----------------------|
| CAPACITY (lbs)                | 880                   |
| CLOSED HEIGHT (inch)          | 19.5                  |
| PLATFORM LIFTED HEIGHT (inch) | 157                   |
| PLATFORM SIZE (inch)          | 47 x 29               |
| POWER PACK                    | 2hp / 415v AC         |
| WEIGHT (lbs) (approx.)        | 2400                  |
|                               |                       |

#### **SCISSOR LIFT - PIT MOUNTED SPECIFICATIONS**

| ТҮРЕ                          | VXLTM - 3500 / 6500 PM |
|-------------------------------|------------------------|
| CAPACITY (lbs)                | 7700                   |
| CLOSED HEIGHT (inch)          | 47                     |
| PLATFORM LIFTED HEIGHT (inch) | 256                    |
| PLATFORM SIZE (inch)          | 205 x 98               |
| POWER PACK                    | 7.5 hp / 415v AC       |
| WEIGHT (lbs) (approx.)        | 11555                  |
|                               |                        |