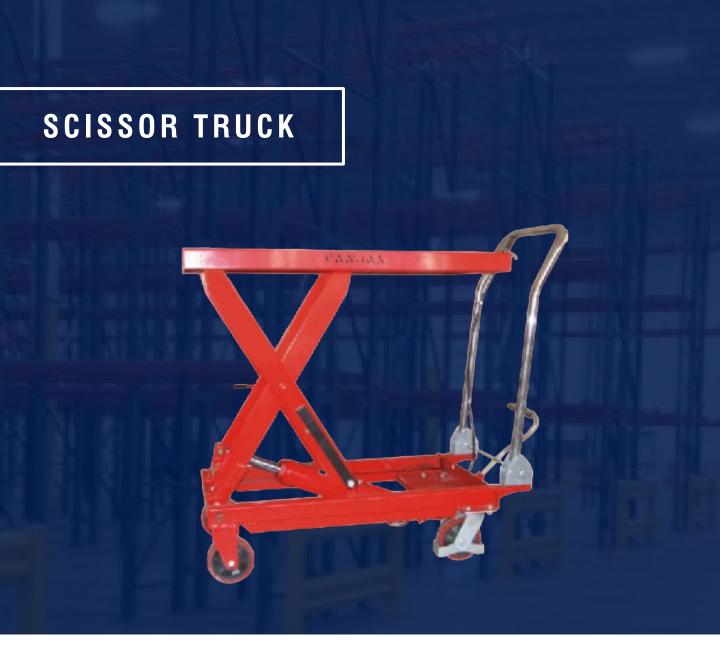

#### **SCISSOR TRUCK SPECIFICATIONS**

| ТҮРЕ                        | VXLT- 500/880 I 750/900       |
|-----------------------------|-------------------------------|
| CAPACITY (lbs)              | 1100/1650                     |
| MIN. HEIGHT (inch)          | 11/16.5                       |
| MAX. HEIGHT (inch)          | 35/35.5                       |
| PLATFORM SIZE (inch)        | 35 x 19.5 x 2 / 39 x 20 x 2.2 |
| MODE OF OPERATION (inch)    | Foot Pedal / Foot Pedal       |
| SAFETY FEATURE (Mech. Lock) | Wheel Brake/ Wheel<br>Brake   |
| WEIGHT (lbs) (approx.)      | 170/250                       |