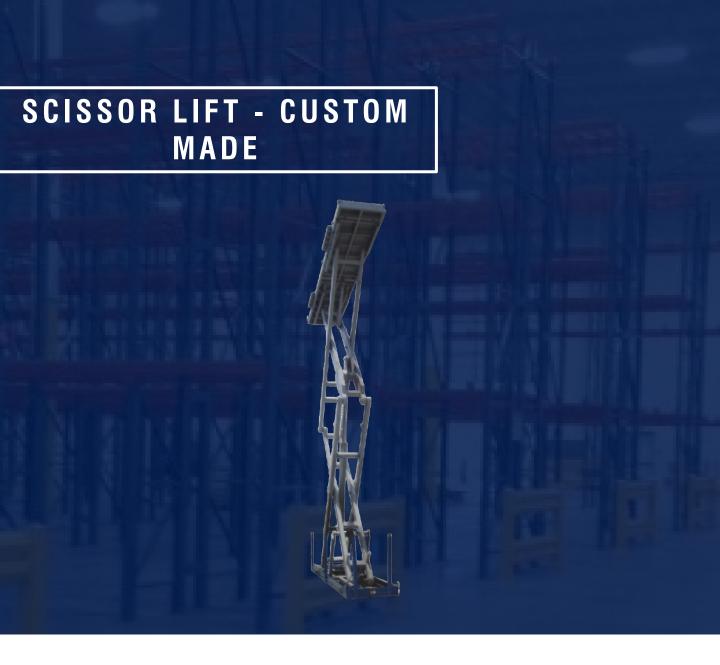

#### **SCISSOR LIFT - CUSTOM MADE SPECIFICATIONS**

| ТҮРЕ                          | VXLTM -1500 / 4700 M |
|-------------------------------|----------------------|
| CAPACITY (lbs)                | 3300                 |
| CLOSED HEIGHT (inch)          | 35                   |
| PLATFORM LIFTED HEIGHT (inch) | 185                  |
| PLATFORM SIZE (inch)          | 138 x 78             |
| SPEED UP / DOWN               | 72 sec               |
| WEIGHT (lbs) (approx.)        | 6200                 |

#### **SCISSOR LIFT - CUSTOM MADE SPECIFICATIONS**

| ТҮРЕ                          | VXLTM -2000 / 11000 FM |
|-------------------------------|------------------------|
| CAPACITY (lbs)                | 4400                   |
| CLOSED HEIGHT (inch)          | 71                     |
| PLATFORM LIFTED HEIGHT (inch) | 433                    |
| PLATFORM SIZE (inch)          | 307 x 43               |
| POWER PACK                    | 10hp / 415v AC         |
| WEIGHT (lbs) (approx.)        | 13200                  |
|                               |                        |