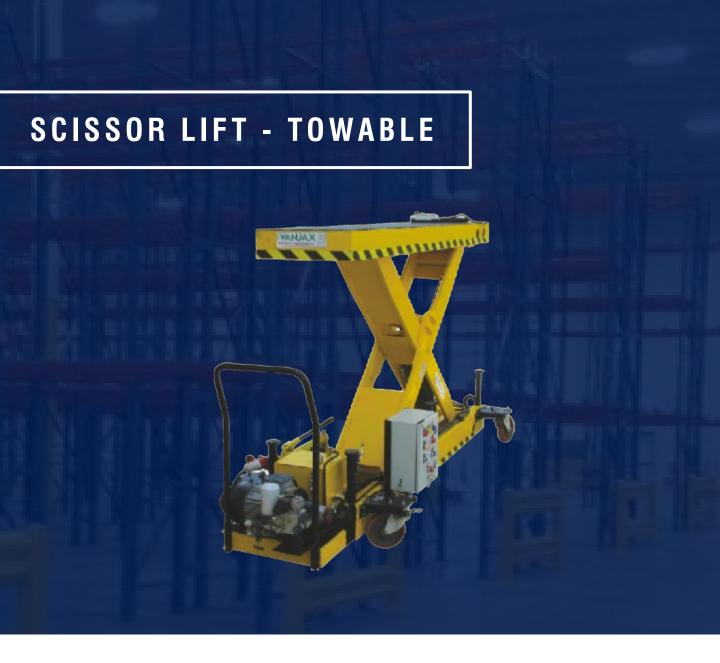

#### **SCISSOR LIFT – TOWABLE SPECIFICATIONS**

| ТҮРЕ                          | VXLTM - 2500 / 3000 TO |
|-------------------------------|------------------------|
| CAPACITY (lbs)                | 5500                   |
| CLOSED HEIGHT (inch)          | 30                     |
| PLATFORM LIFTED HEIGHT (inch) | 89                     |
| PLATFORM SIZE (inch)          | 157 X 43               |
| POWER PACK                    | 5hp / 415v AC          |
| WEIGHT (lbs) (approx.)        | 6200                   |

#### **SCISSOR LIFT – TOWABLE SPECIFICATIONS**

| ТҮРЕ                          | VXLTM - 3500 / 1270 SP |
|-------------------------------|------------------------|
| CAPACITY (lbs)                | 7700                   |
| CLOSED HEIGHT (inch)          | 22                     |
| PLATFORM LIFTED HEIGHT (inch) | 51                     |
| AXIAL MOVEMENT (inch)         | 8                      |
| PLATFORM SIZE (inch)          | 49 X 92                |
| POWER PACK                    | 5hp / 415v AC          |
| WEIGHT (lbs) (approx.)        | 6400                   |

#### **SCISSOR LIFT – TOWABLE SPECIFICATIONS**

| ТҮРЕ                          | VXLTM - 3500 / 1270 TO |
|-------------------------------|------------------------|
| CAPACITY (lbs)                | 7700                   |
| CLOSED HEIGHT (inch)          | 22                     |
| PLATFORM LIFTED HEIGHT (inch) | 51                     |
| PLATFORM SIZE (inch)          | 49 X 92                |
| POWER PACK                    | 5hp / 415v AC          |
| WEIGHT (lbs) (approx.)        | 5300                   |

#### SCISSOR LIFT - CONTAINER MFG. FACILITY SPECIFICATIONS

| ТҮРЕ                      | VXLTM - 3500 / 1270 TO |
|---------------------------|------------------------|
| CAPACITY (lbs)            | 11000                  |
| CLOSED HEIGHT (inch)      | 39                     |
| MAX. LIFTED HEIGHT (inch) | 1772                   |
| PLATFORM SIZE (inch)      | 512 X 118              |
| SPEED UP / DOWN           | 60 sec                 |
| POWER PACK                | 10 hp / 415v AC        |
| WEIGHT (lbs) (approx.)    | 26500                  |
|                           |                        |