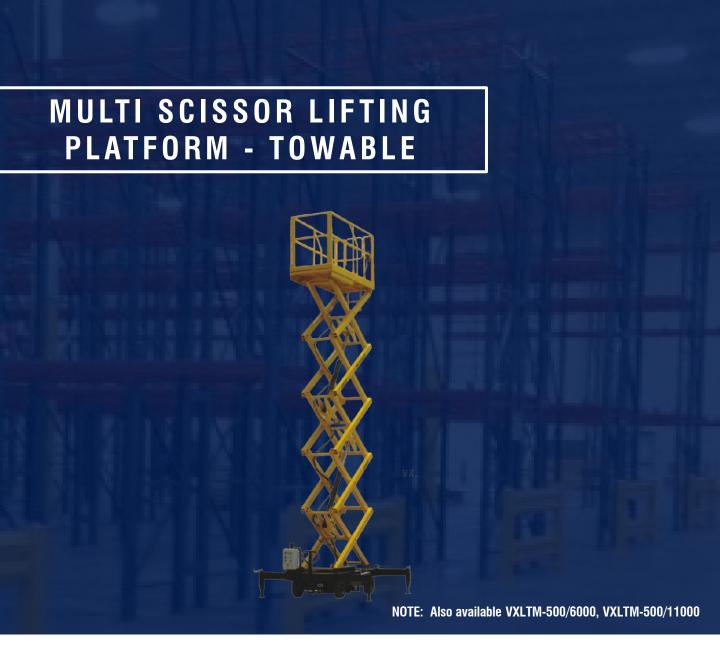

#### **MULTI SCISSOR LIFTING PLATFORM – TOWABLE SPECIFICATIONS**

| ТҮРЕ                              | VXLTM • 500 / 9000 TO        |
|-----------------------------------|------------------------------|
| CAPACITY (lbs)                    | 1100                         |
| CLOSED HEIGHT (inch)              | 54                           |
| MAXIMUM LIFTED HEIGHT (inch)      | 355                          |
| MAXIMUM WORKING HEIGHT (inch)     | 430                          |
| PLATFORM EXTENSION SIZE           | 87 X 39 / 32                 |
| POWER PACK                        | 3kW / 415v AC (Battery Opt.) |
| OVERALL L x W x H (with Handrail) | 88 x 50 x 95.5               |