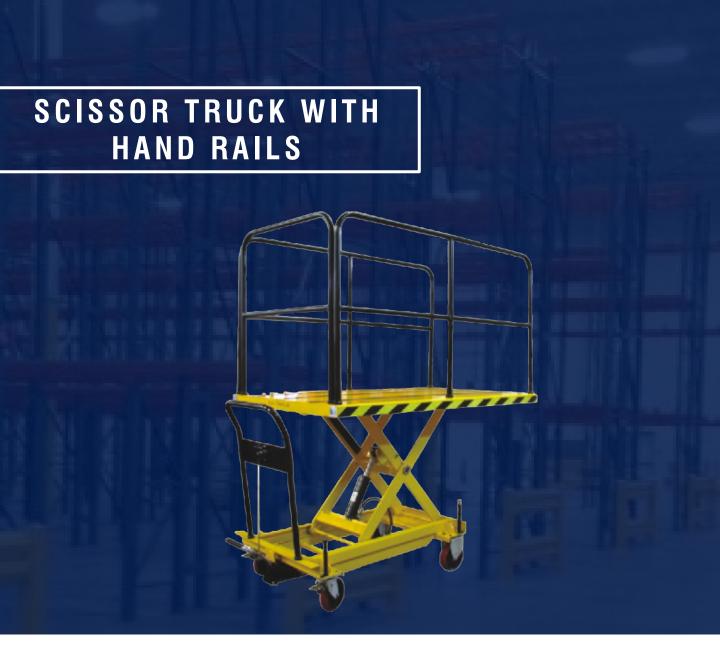

#### SCISSOR TRUCK WITH HAND RAILS SPECIFICATIONS

| ТҮРЕ                          | VXLTM - 500 / 1200 |
|-------------------------------|--------------------|
| CAPACITY (lbs)                | 1100               |
| CLOSED HEIGHT (inch)          | 19                 |
| PLATFORM LIFTED HEIGHT (inch) | 47                 |
| PLATFORM SIZE (inch)          | 70 x 39            |
| MODE OF OPERATION (inch)      | Manual             |
| WEIGHT (lbs) (approx.)        | 470                |