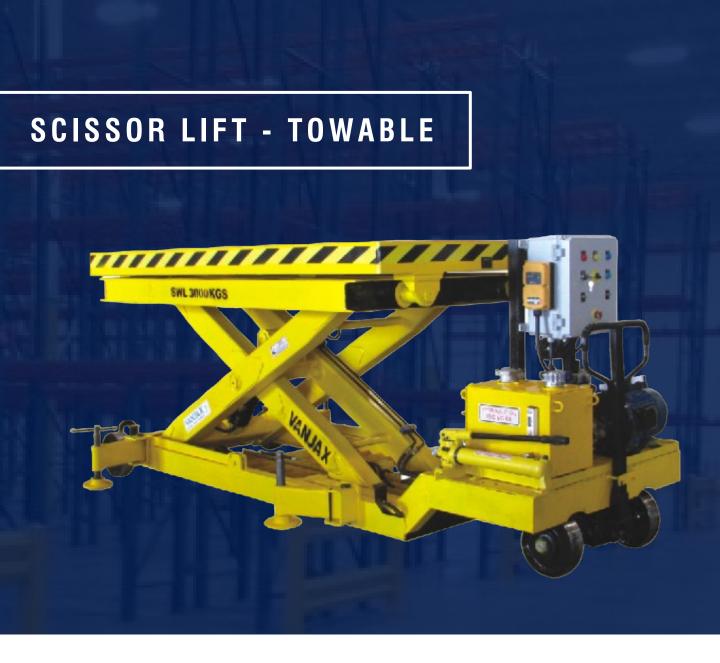

#### **SCISSOR LIFT – TOWABLE SPECIFICATIONS**

| ТҮРЕ                          | VXLTM - 2500 / 3000 TO |
|-------------------------------|------------------------|
| CAPACITY (lbs)                | 5500                   |
| CLOSED HEIGHT (inch)          | 30                     |
| PLATFORM LIFTED HEIGHT (inch) | 89                     |
| PLATFORM SIZE (inch)          | 157 X 43               |
| POWER PACK                    | 5hp / 415v AC          |
| WEIGHT (lbs) (approx.)        | 6200                   |