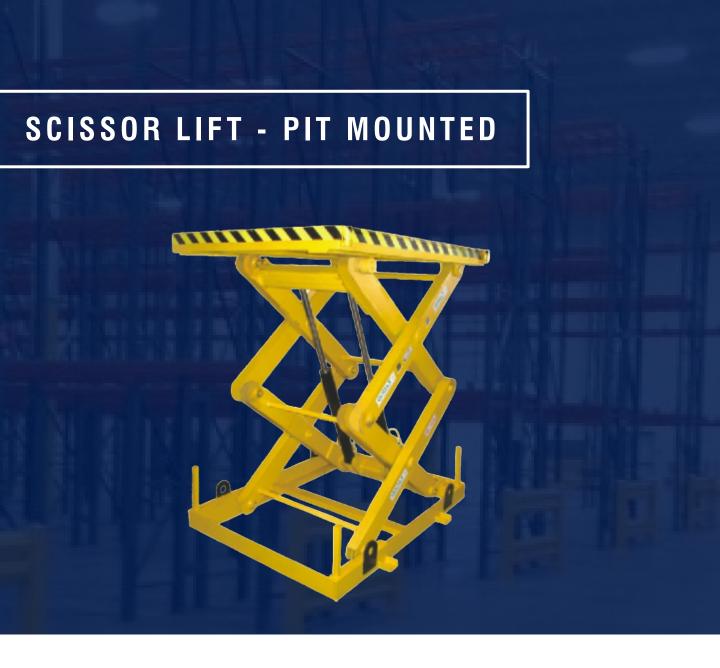

#### **SCISSOR LIFT - PIT MOUNTED SPECIFICATIONS**

| ТҮРЕ                          | VXLTM - 2500 / 4500 PM |
|-------------------------------|------------------------|
| CAPACITY (lbs)                | 5500                   |
| CLOSED HEIGHT (inch)          | 39                     |
| PLATFORM LIFTED HEIGHT (inch) | 177                    |
| PLATFORM SIZE (inch)          | 138 X 78               |
| BATTERY                       | 5hp / 415v AC          |
| WEIGHT (lbs) (approx.)        | 7700                   |

#### **SCISSOR LIFT - PIT MOUNTED SPECIFICATIONS**

| ТҮРЕ                          | VXLTM - 400 / 4000 PM |
|-------------------------------|-----------------------|
| CAPACITY (lbs)                | 880                   |
| CLOSED HEIGHT (inch)          | 19.5                  |
| PLATFORM LIFTED HEIGHT (inch) | 157                   |
| PLATFORM SIZE (inch)          | 47 x 29               |
| POWER PACK                    | 2hp / 415v AC         |
| WEIGHT (lbs) (approx.)        | 2400                  |
|                               |                       |

#### **SCISSOR LIFT - PIT MOUNTED SPECIFICATIONS**

| ТҮРЕ                          | VXLTM - 3500 / 6500 PM |
|-------------------------------|------------------------|
| CAPACITY (lbs)                | 7700                   |
| CLOSED HEIGHT (inch)          | 47                     |
| PLATFORM LIFTED HEIGHT (inch) | 256                    |
| PLATFORM SIZE (inch)          | 205 x 98               |
| POWER PACK                    | 7.5 hp / 415v AC       |
| WEIGHT (lbs) (approx.)        | 11555                  |
|                               |                        |