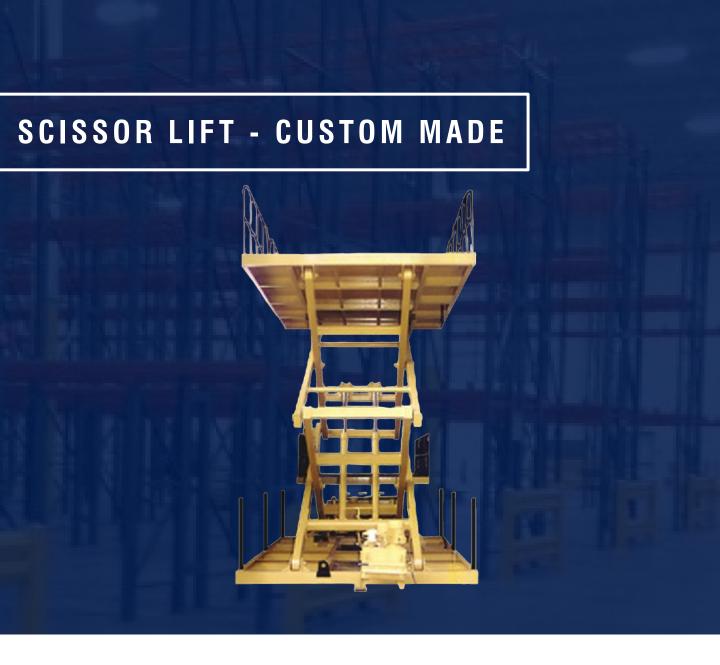

#### **SCISSOR LIFT - CUSTOM MADE SPECIFICATIONS**

| ТҮРЕ                          | VXLTM -1500 / 4700 M |
|-------------------------------|----------------------|
| CAPACITY (lbs)                | 3300                 |
| CLOSED HEIGHT (inch)          | 35                   |
| PLATFORM LIFTED HEIGHT (inch) | 185                  |
| PLATFORM SIZE (inch)          | 138 x 78             |
| SPEED UP / DOWN               | 72 sec               |
| WEIGHT (lbs) (approx.)        | 6200                 |