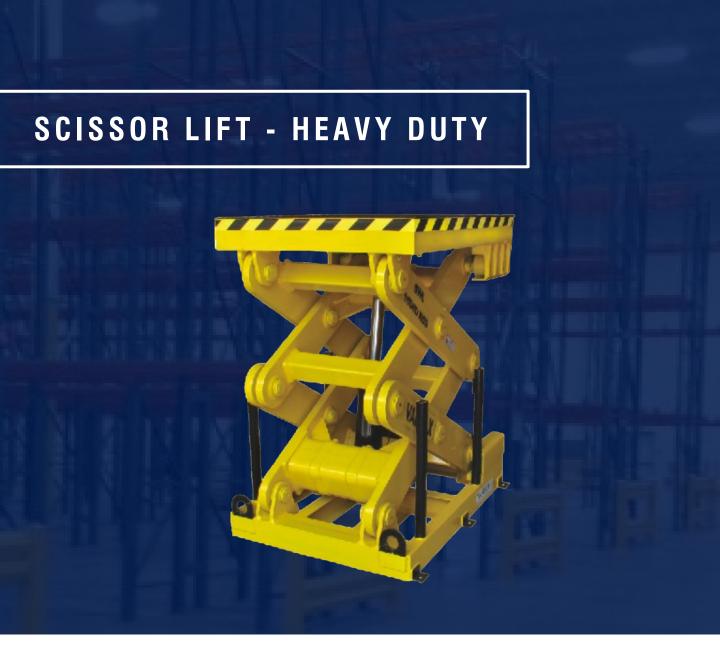

#### **SCISSOR LIFT - HEAVY DUTY SPECIFICATIONS**

| ТҮРЕ                          | VXLTM -10000 / 1500 |
|-------------------------------|---------------------|
| CAPACITY (lbs)                | 2200                |
| CLOSED HEIGHT (inch)          | 35                  |
| PLATFORM LIFTED HEIGHT (inch) | 59                  |
| PLATFORM SIZE (inch)          | 47 x 380            |
| BATTERY                       | 5hp / 415v AC       |
| WEIGHT (lbs) (approx.)        | 2650                |
|                               |                     |