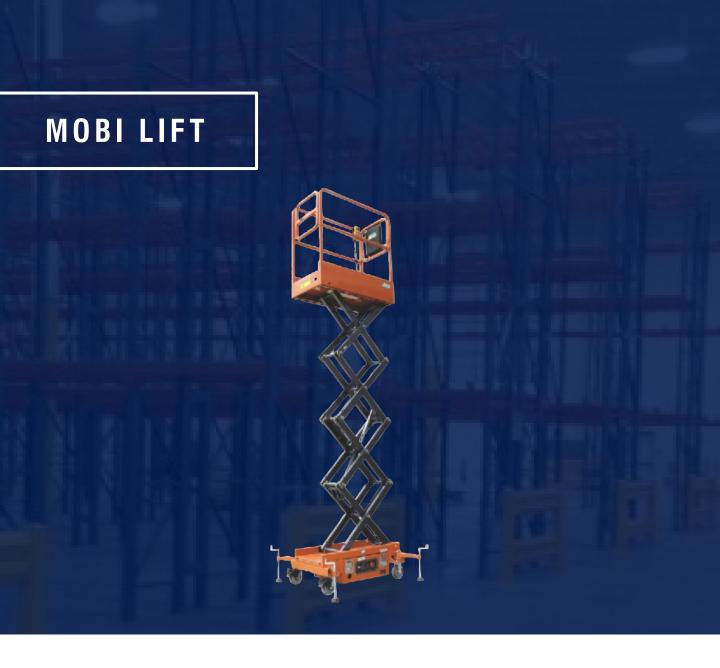

#### **MOBI LIFT SPECIFICATIONS**

| ТҮРЕ                         | VXHML - 240 / 5000 M |
|------------------------------|----------------------|
| CAPACITY (lbs)               | 530                  |
| CLOSED HEIGHT (inch)         | 64                   |
| PLATFORM FLOOR HEIGHT(inch)  | 118                  |
| MAXIMUM WORKING HEIGHT(inch) | 197                  |
| PLATFORM SIZE (inch)         | 45 X 24              |
| BATTERY                      | 12V / 95Ah           |
| WEIGHT (lbs) (approx.)       | 650                  |
|                              |                      |