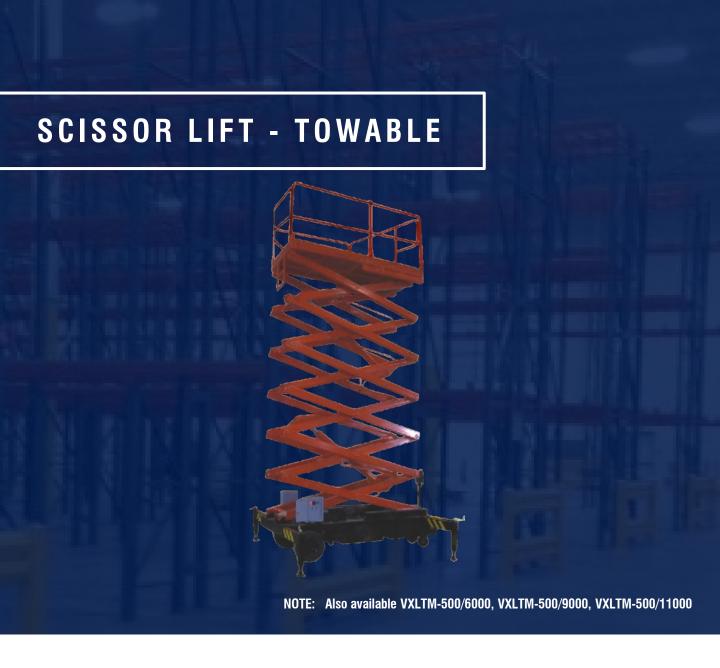

#### **SCISSOR LIFT - TOWABLE SPECIFICATIONS**

| ТҮРЕ                       | VXLTM-300 / 8000 -11000 -13000 |
|----------------------------|--------------------------------|
| CAPACITY (lbs)             | 660                            |
| CLOSED HEIGHT (inch)       | 53                             |
| MAX. LIFTED HEIGHT         | 236 / 355 / 430                |
| MAX. WORKING HEIGHT (inch) | 315 / 430 / 512                |
| PLATFORM SIZE (inch)       | 87 X 39                        |
| BATTERY                    | 2.2kW / 415v AC                |
| WEIGHT (lbs) (approx.)     | 1700 / 2200 / 2300             |
|                            |                                |