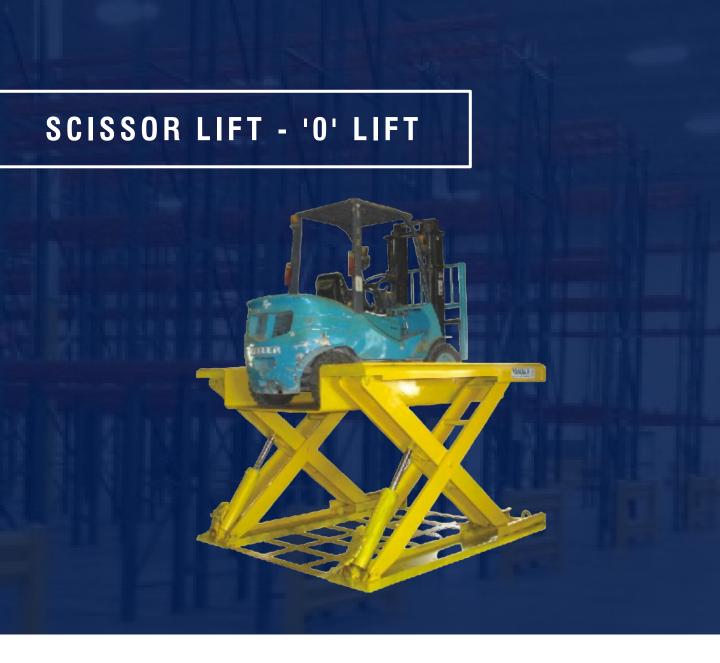

#### SCISSOR LIFT - '0' LIFT SPECIFICATIONS

| ТҮРЕ                          | VXLTM-ZL - 5000 / 2000 |
|-------------------------------|------------------------|
| CAPACITY (lbs)                | 11000                  |
| CLOSED HEIGHT (inch)          | 3/4"                   |
| PLATFORM LIFTED HEIGHT (inch) | 79                     |
| PLATFORM SIZE (inch)          | 138 x 79               |
| POWER PACK                    | 7.5 hp / 415v AC       |
| WEIGHT (lbs) (approx.)        | 10000                  |
|                               |                        |