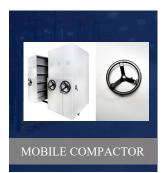

### **MOBILE COMPACTOR**

Mobile Compactor is a perfect modern solution for today's increasing need for space maximization compared to traditional methods of storage. This high-density option can dramatically increase storage capacity by up to 100%. With multiple advantages, Mobile compactor becomes the most preferred storage solution for companies that have less space and high storage capacity need. These are suitable for all kinds of storage requirements and are frequently used in Banks, Hospitals, Pharmaceuticals, Factories, Defense, Railways, Automobile Industries, and many more industries.

It operates on a chain drive mechanism and has adjustable shelves that create more workspace thus making it value for money. The Mobile Compactor Systems are very compact and provide smooth mobility and an exclusive locking system for storage security. We provide this compactor system with flexible control & manifold cabinets. The color, design, pattern, size & dimensions of this system can be modified as per the space availability & client requirements.

#### Features:

- External Lock
- Ergonomic Handle with Quiet Pulley Belt Mechanism
- · Anti-Tilting Mechanism
- · Adjustable Shelf with Pitch

- Easy to operate locking mechanism fixed on the rotating handle
- · Optional 2 tone color design for external cladding

#### **Advantages:**

- · High storage capacity
- Saves more than 50% space
- · Suitable for various industries
- · Helps to store items in an organized manner
- · Easy to install

MANUFACTURING FACILITY IN INDIA