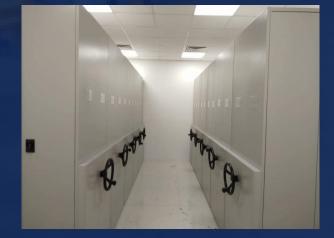

### **MOBILE COMPACTOR**

Mobile Compactor is a perfect modern solution for today's increasing need for space maximization compared to traditional methods of storage. This high-density option can dramatically increase storage capacity by up to 100%. With multiple advantages, Mobile compactor becomes the most preferred storage solution for companies that have less space and high storage capacity need. These are suitable for all kinds of storage requirements and are frequently used in Banks, Hospitals, Pharmaceuticals, Factories, Defense, Railways, Automobile Industries, and many more industries.

It operates on a chain drive mechanism and has adjustable shelves that create more workspace thus making it value for money. The Mobile Compactor Systems are very compact and provide smooth mobility and an exclusive locking system for storage security. We provide this compactor system with flexible control & manifold cabinets. The color, design, pattern, size & dimensions of this system can be modified as per the space availability & client requirements.