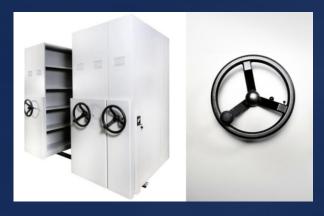

It operates on a chain drive mechanism and has adjustable shelves that create more workspace thus making it value for money. The Mobile Compactor Systems are very compact and provide smooth mobility and an exclusive locking system for storage security. We provide this compactor system with flexible control & manifold cabinets. The color, design, pattern, size & dimensions of this system can be modified as per the space availability & client requirements.

#### Features:

- External Lock
- Ergonomic Handle with Quiet Pulley Belt Mechanism
- · Anti-Tilting Mechanism
- · Adjustable Shelf with Pitch

- Easy to operate locking mechanism fixed on the rotating handle
- · Optional 2 tone color design for external cladding