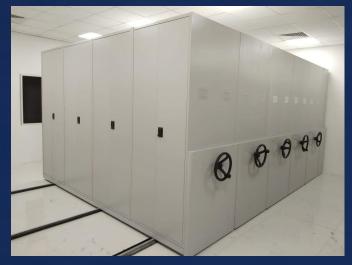

### **MOBILE COMPACTOR**

Mobile Compactor is a perfect modern solution for today's increasing need for space maximization compared to traditional methods of storage. This high-density option can dramatically increase storage capacity by up to 100%. With multiple advantages, Mobile compactor becomes the most preferred storage solution for companies that have less space and high storage capacity need. These are suitable for all kinds of storage requirements and are frequently used in Banks, Hospitals, Pharmaceuticals, Factories, Defense, Railways, Automobile Industries, and many more industries.

It operates on a chain drive mechanism and has adjustable shelves that create more workspace thus making it value for money. The Mobile Compactor Systems are very compact and provide smooth mobility and an exclusive locking system for storage security. We provide this compactor system with flexible control & manifold cabinets. The color, design, pattern, size & dimensions of this system can be modified as per the space availability & client requirements.